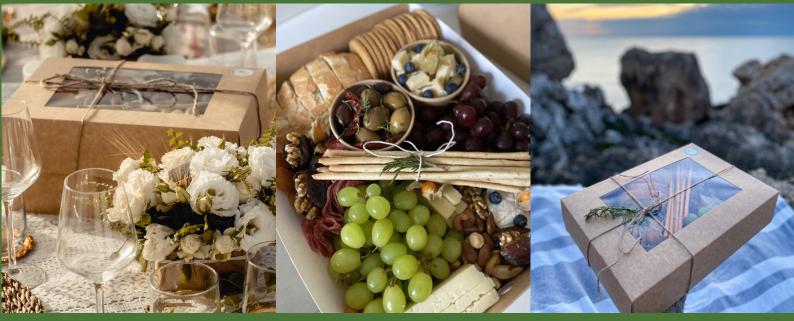

## FULLY PREPPED CHEESE PLATTER BOXES

| • MEDIUM PICNIC CHEESE BOX (1-3 PPL)                                                                            |      |
|-----------------------------------------------------------------------------------------------------------------|------|
| SELECTION OF SOFT & HARD CHEESES, BREAD, NUTS, FRUITS & MORE<br>NIBBLES, SMALL DESSERT & STILL/SPARKLING WATER. | € 45 |
| • LARGE PICNIC CHEESE BOX (3-6 PPL)                                                                             |      |
| SELECTION OF SOFT & HARD CHEESES, BREAD, NUTS, FRUITS & MORE<br>NIBBLES, SMALL DESSERT & STILL/SPARKLING WATER. | € 65 |
| PLATTER OPTIONS:<br>• THE EUROTRIP<br>• THE MALTESER<br>• THE VEGAN (+10 EURO)                                  |      |
| • SMALL PICNIC CHEESE BOX                                                                                       |      |
| INDIVIDUAL PORTION OF CHEESES, BREAD, NUTS, FRUITS & MORE<br>NIBBLES, SMALL DESSERT & STILL/SPARKLING WATER.    | € 18 |
| • KIDS PICNIC BOX                                                                                               | € 10 |
| FRUITS, SANDWICHES, SNACKS & JUICE.                                                                             |      |